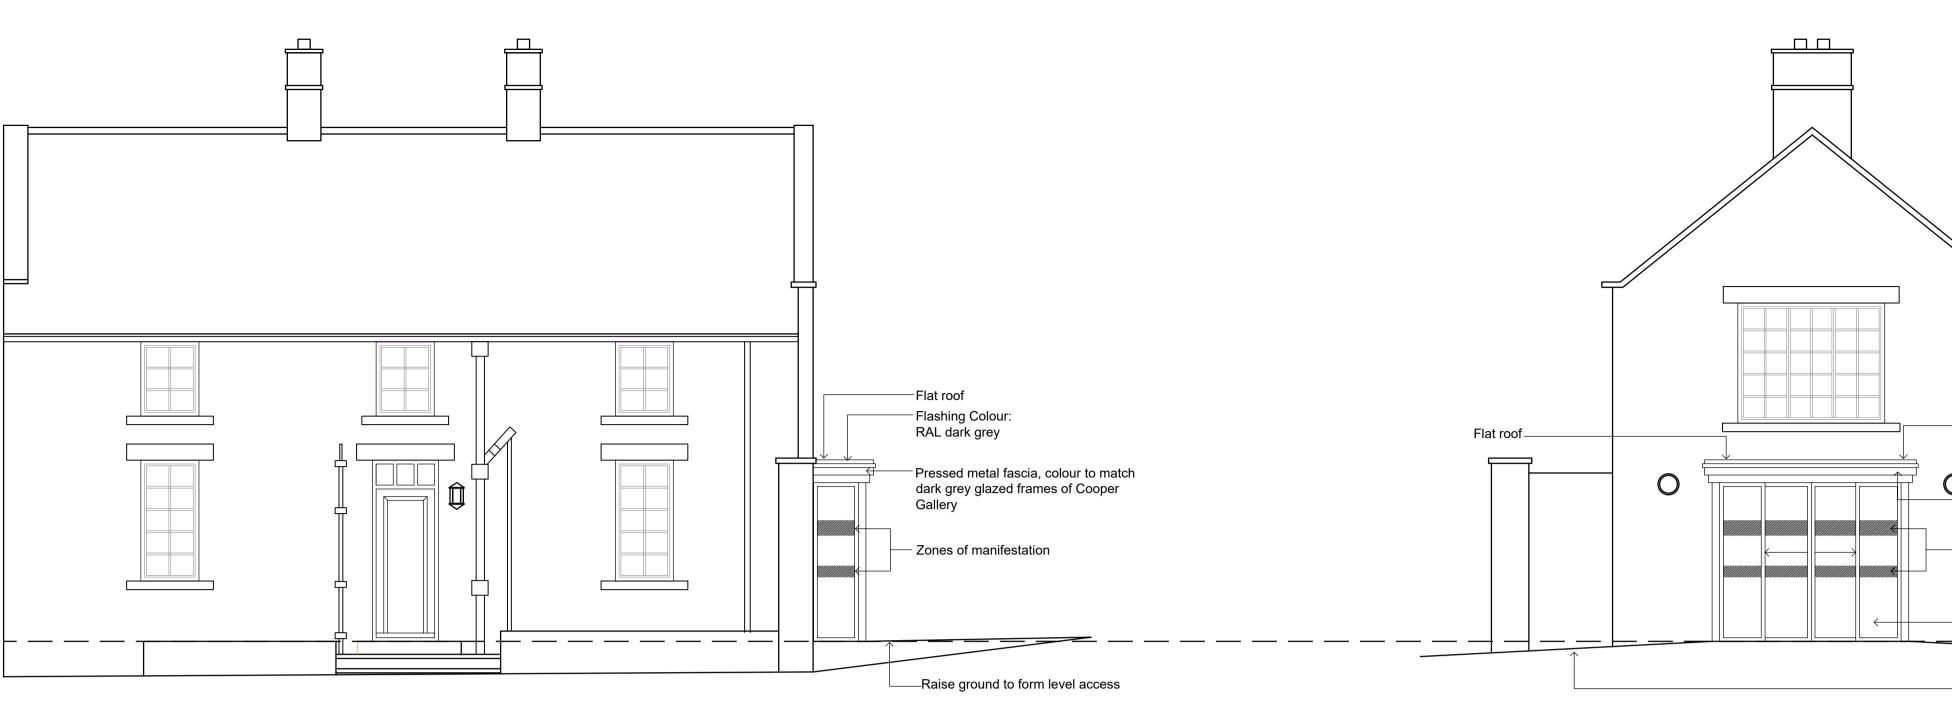

**Existing North Elevation** 

| RESPONSIBILITY IS NOT ACCEPTED FOR OTHERS SCALING DIRECTLY FROM THIS DRAWING. DO<br>NOT SCALE FROM THIS DRAWING, USE WRITTEN DIMENSIONS ONLY.                                                                                                                                                                            | KEY PLAN                                                                        | NOTES |
|--------------------------------------------------------------------------------------------------------------------------------------------------------------------------------------------------------------------------------------------------------------------------------------------------------------------------|---------------------------------------------------------------------------------|-------|
| 0m 0.5 1.0 1.5 3.0m<br>ORIGINAL<br>SHEET SIZE A1<br>1:50                                                                                                                                                                                                                                                                 |                                                                                 |       |
| THIS DRAWING IS PRODUCED FOR USE IN THIS PROJECT ONLY AND MAY NOT BE USED FOR ANY OTHER<br>PURPOSE. THE ORIGINATOR ACCEPT NO LIABILITY FOR THE USE OF THIS DRAWING OTHER THAN THE<br>PURPOSE FOR WHICH IT WAS INTENDED IN CONNECTION WITH THIS PROJECT AS RECORDED IN THE<br>'PURPOSE FOR ISSUE' AND 'FILE STATUS CODE'. |                                                                                 |       |
| THIS DRAWING MAY NOT BE REPRODUCED IN ANY FORM WITHOUT PRIOR WRITTEN AGREEMENT.                                                                                                                                                                                                                                          |                                                                                 |       |
| © CROWN COPYRIGHT AND DATABASE RIGHTS ORDNANCE SURVEY LICENCE NUMBER 100022264                                                                                                                                                                                                                                           |                                                                                 |       |
| e Path: G:\Working Documentation - Projects\Design Folder\2019_Projects\07-17-19-1-1116 Cooper Gallery Cottage\2.02_Drawings\1.0_Architects\04_Sheet\1911116_NPS-EL                                                                                                                                                      | -A-060_Elevations.dwg, Saved: 06 December 2018 15:03:38, By: Gardiner , Lyndsey |       |

Proposed East Elevation

## Existing East Elevation

| 14.11.18 | Barnsley MBC                      | 1:50 ARCHITECT                    | 10 4 4440                                                                                                                               |                                                                                                                                                            |
|----------|-----------------------------------|-----------------------------------|-----------------------------------------------------------------------------------------------------------------------------------------|------------------------------------------------------------------------------------------------------------------------------------------------------------|
|          | -                                 |                                   | 19-1-1116                                                                                                                               | nps group                                                                                                                                                  |
|          | PROJECT                           | DRAWING NUMBER                    | REV CODE                                                                                                                                | 11 <b>2</b> 9 9 8 8 9                                                                                                                                      |
|          | Cooper Cottage Studio and Gallery | NPS-XX-EL-XX-A-Zz_70_30_X-060     | P 1                                                                                                                                     |                                                                                                                                                            |
|          | TITLE                             | STATUS CODE PURPOSE OF ISSUE      | Drawn LG                                                                                                                                |                                                                                                                                                            |
|          | Existing and Proposed Elevations  | S0 PRELIMINARY                    | Checked XX                                                                                                                              | NPS Barnsley Ltd<br>Gateway Plaza, Sackville St, Barnsley, South Yorkshire, S70 2RD,                                                                       |
|          |                                   | Cooper Cottage Studio and Gallery | Cooper Cottage Studio and Gallery       NPS-XX-EL-XX-A-Zz_70_30_X-060         TITLE       STATUS CODE         PURPOSE OF ISSUE       OD | Cooper Cottage Studio and Gallery       NPS-XX-EL-XX-A-Zz_70_30_X-060       P1         TITLE       STATUS CODE       PURPOSE OF ISSUE       Drawn       LG |

|   | 2                                                                                      |
|---|----------------------------------------------------------------------------------------|
|   |                                                                                        |
|   | <sup>–</sup> Flashing Colour:<br>RAL dark grey                                         |
| C | Pressed metal fascia, colour to match<br>—dark grey glazed frames of Cooper<br>Gallery |
|   | <ul> <li>Zones of manifestation</li> </ul>                                             |
|   | – Automatic glass sliding doors                                                        |

1:20 ramp. Raise ground level to create level access

 $\sim$